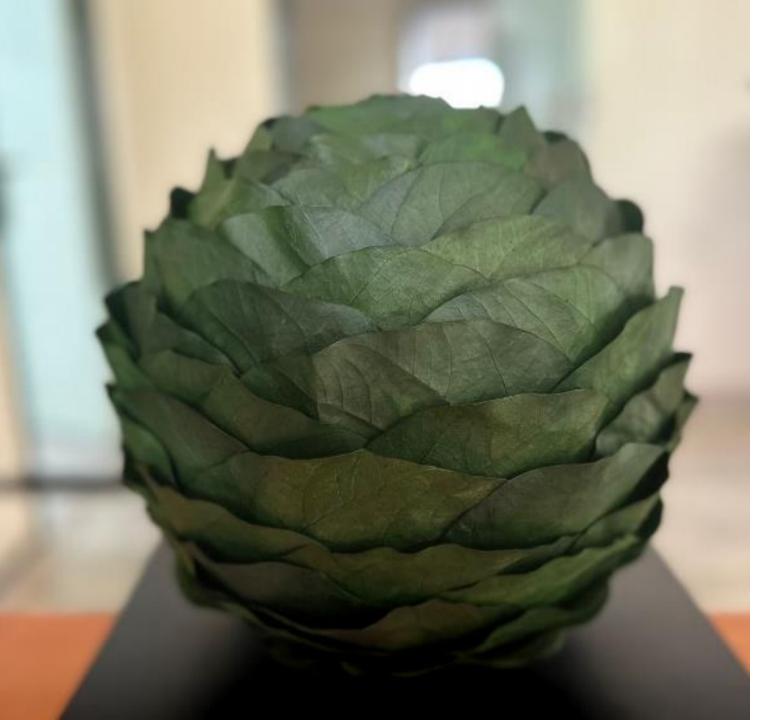

#### Custom trees, wall, foliage and deco items

Trees and deco items are hand made upon ordering, please allow 7-10 days for preparation and delivery.

Amaranthus pots, 18cm by 18cm Ksh 7,500 each Eucalyptus Trees from 1metre H