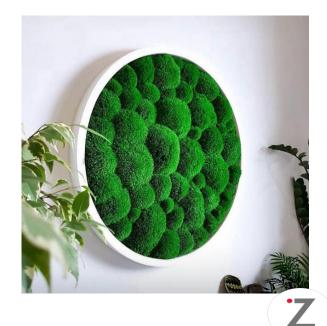

ntal impact.

Enjoy flexibility in maintenance with options to replace arrangements **quarterly**, **bi-annually**, or **annually** according to your preference.



Discover our sample arrangements tailored for:

- ¤ Reception areas
- ¤ Table arrangements
- ¤ Console desk
- ¤ Lounge area
- ¤ Hallways
- ¤ Hotel rooms
- ¤ Bed Rooms
- ¤ Bathrooms
- ¤ Spa display

The arrangements and vases can be fully customized to align seamlessly with your brand identity, ensuring a cohesive and personalized aesthetic throughout your establishment.

#### Reception Area





















#### Console desk & Lobby Lounge







#### Hallways































#### Rooms, suites / bathroom



#### Table Arrangements























#### Spa Display







#### Green & flower walls

















#### Sample Client Installation











MINI

Perfect for bedsides, bathroom, restaurant tables or spa rooms

1-3 flowers or small foliage and wildflower

Flower, color, vase and shape fully customizable



A great size for coffee tables, alcoves or desks

## SMALL

Flower, color, vase and shape fully customizable



Best placed as table centerpieces, hallway arrangements, or smaller lobby displays

## MEDIUM

Flower, color, vase and shape fully customizable



For the largest impact, and to make a lasting impression, go for our large displays.

## LARGE

Flower, color, vase and shape fully customizable



#### Custom trees, wall, foliage and deco items

Trees and deco items are hand made upon ordering, please allow 7-10 days for preparation and delivery.

Amaranthus pots, 1