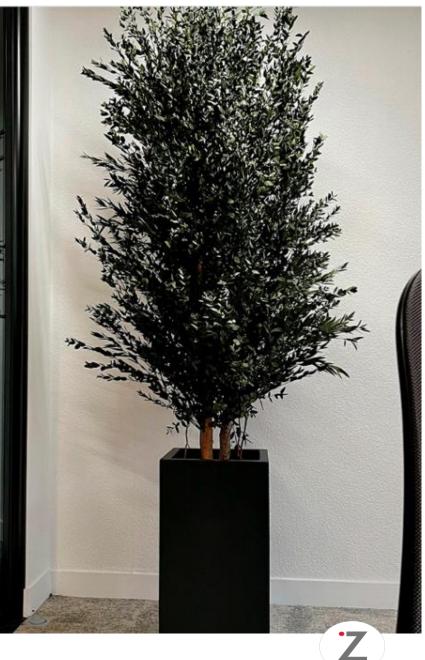

#### Custom trees, wall, foliage and deco items

Trees and deco items are hand made upon ordering, please allow 7-10 days for preparation and delivery.

Amaranthus pots, 18cm by 18cm Ksh 7,500 each Eucalyptus Trees from 1metre H