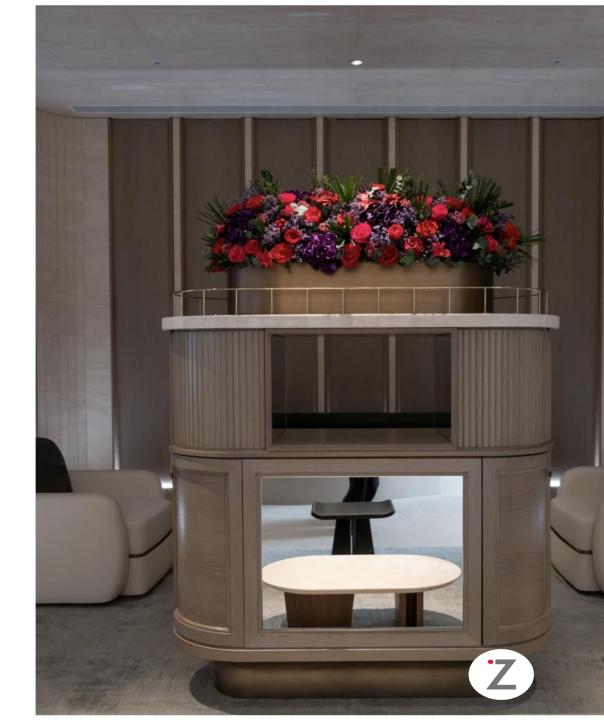

#### Console desk & Lobby Lounge

## LARGE

Flower, color, vase and shape fully customizable