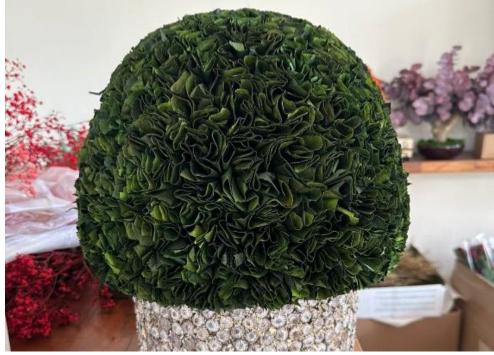

#### Custom trees, wall, foliage and deco items

Trees and deco items are hand made upon ordering, please allow 7-10 days for preparation and delivery.

Amaranthus pots, 18cm by 18cm Ksh 7,500 each Eucalyptus Trees from 1metre H