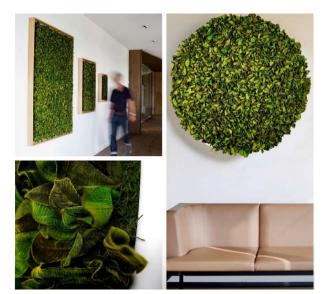

ater source, minimizing environmental impact.

Enjoy flexibility in maintenance with options to replace arrangements **quarterly**, **bi-annually**, or **annually** according to your preference.



Discover our sample arrangements tailored for:

- ¤ Reception areas
- ¤ Table arrangements
- ¤ Console desk
- ¤ Lounge area
- ¤ Hallways
- ¤ Hotel rooms
- ¤ Bed Rooms
- ¤ Bathrooms
- ¤ Spa display

The arrangements and vases can be fully customized to align seamlessly with your brand identity, ensuring a cohesive and personalized aesthetic throughout your establishment.

#### Reception Area





















#### Console desk & Lobby Lounge







#### Hallways































#### Rooms, suites / bathroom



#### Table Arrangements























#### Spa Display







#### Green & flower walls

















#### Sample Client Installation











MINI

Perfect for bedsides, bathroom, restaurant tables or spa rooms

1-3 flowers or small foliage and wildflower

Flower, color, vase and shape fully customizable



A great size for coffee tables, alcoves or desks

## SMALL

Flower, color, vase and shape fully customizable



Best placed as table centerpieces, hallway arrangements, or smaller lobby displays

## MEDIUM

Flower, color, vase and shape fully customizable



For the largest impact, and to make a lasting impression, go for our large displays.

## LARGE

Flower, color, vase and shape fully customizable



#### Custom trees, wall, foliage and deco items

Trees and deco items are hand made upon ordering, please allow 7-10 days for preparation