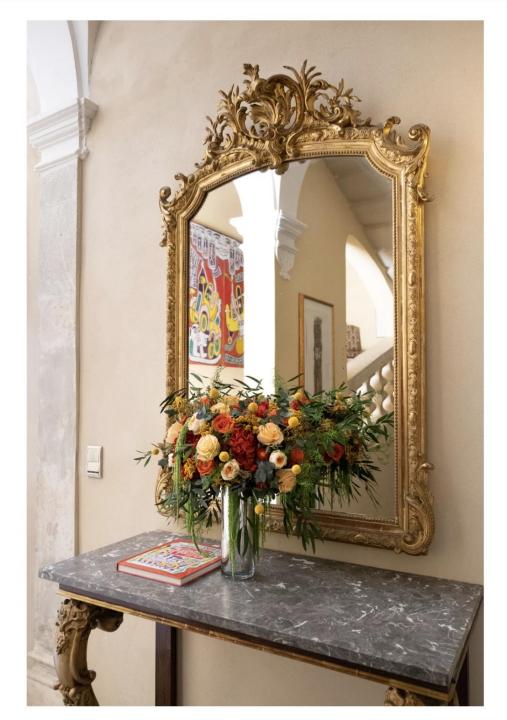

With sustainability at the forefront, our arrangements offer eco-friendly floral solutions as they require no water source, minimizing environmental impact.

Enjoy flexibility in maintenance with options to replace arrangements **quarterly**, **bi-annually**, or **annually** according to your preference.



Discover our sample arrangements tailored for:

- ¤ Reception areas
- ¤ Table arrangements
- ¤ Console desk
- ¤ Lounge area
- ¤ Hallways
- ¤ Hotel rooms
- ¤ Bed Rooms
- ¤ Bathrooms
- ¤ Spa display

The arrangements and vases can be fully customized to align seamlessly with your brand identity, ensuring a cohesive and personalized aesthetic throughout your establishment.

#### Reception Area





















#### Console desk & Lobby Lounge







#### Hallways































#### Rooms, suites / bathroom



#### Table Arrangements























#### Spa Display







#### Green & flower walls

















#### Sample Client Installation











MINI

Perfect for bedsides, bathroom, restaurant tables or spa rooms

1-3 flowers or small foliage and wildflower

Flower, color, vase and shape fully customizable



A great size for coffee tables, alcoves or desks

## SMALL

Flower, color, vase and shape fully customizable



Best placed as table centerpieces, hallway arrangements, or smaller lobby displays

## MEDIUM

Flower, color, vase and shape fully customizable



For the largest impact, and to make a lasting impression, go for our large displays.

## LARGE

Flower, color, vase and shape fully customizable



#### Custom trees, wall, f