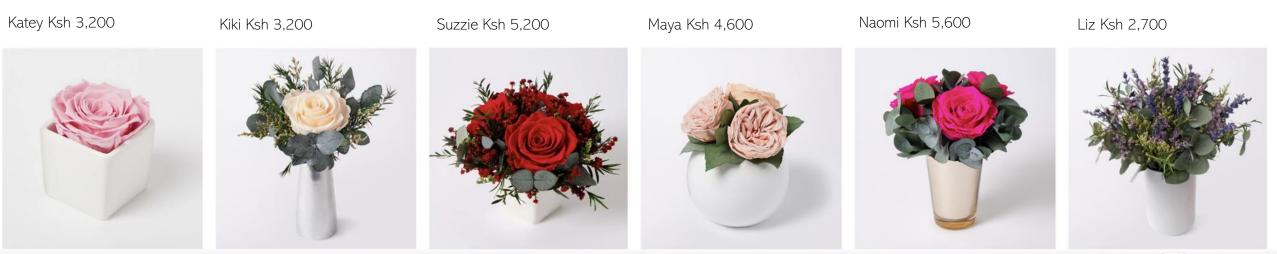

#### Sample Client Installation

MINI

Perfect for bedsides, bathroom, restaurant tables or spa rooms

1-3 flowers or small foliage and wildflower

Flower, color, vase and shape fully customizable

A great size for coffee tables, alcoves or desks

## SMALL

Flower, color, vase and shape fully customizable

Best placed as table centerpieces, hallway arrangements, or smaller lobby displays