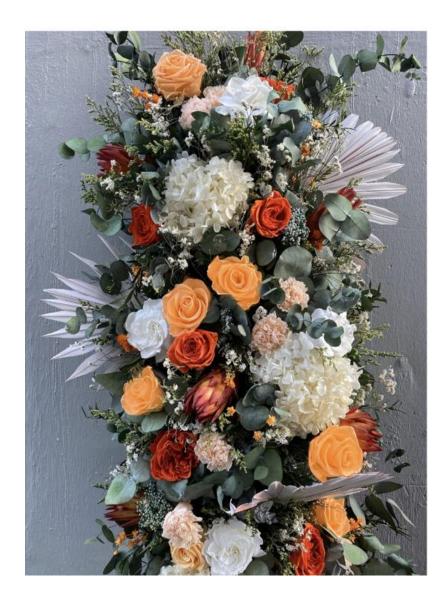

e and shape fully customizable



A great size for coffee tables, alcoves or desks

## SMALL

Flower, color, vase and shape fully customizable



Best placed as table centerpieces, hallway arrangements, or smaller lobby displays

## MEDIUM

Flower, color, vase and shape fully customizable



For the largest impact, and to make a lasting impression, go for our large displays.

## LARGE

Flower, color, vase and shape fully customizable



#### Custom trees, wall, foliage and deco items

Trees and deco items are hand made upon ordering, please allow 7-10 days for preparation and delivery.

Amaranthus pots, 18cm by 18cm Ksh 7,500 each Eucalyptus Trees from 1metre H



### **GET IN TOUCH**

### Zipzap Preserved Flowers & Foliage

Email: info@zipzap.co.ke

Call: +254115646894

www.zipzap.co.ke



ZIP ZNP