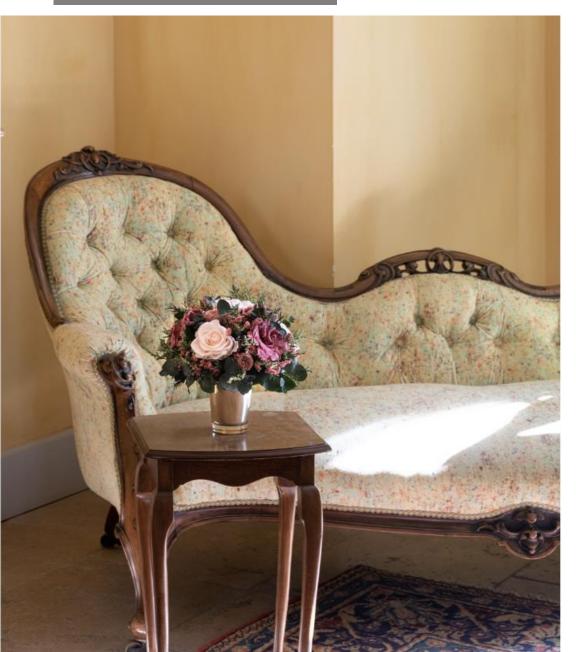

#### Sample Client Installation

MINI

Perfect for bedsides, bathroom, restaurant tables or spa rooms

1-3 flowers or small foliage and wildflower

Flower, color, vase and shape fully customizable

A great size for coffee tables, alcoves or desks

## SMALL

Flower, color, vase and shape fully customizable

Best placed as table centerpieces, hallway arrangements, or smaller lobby displays