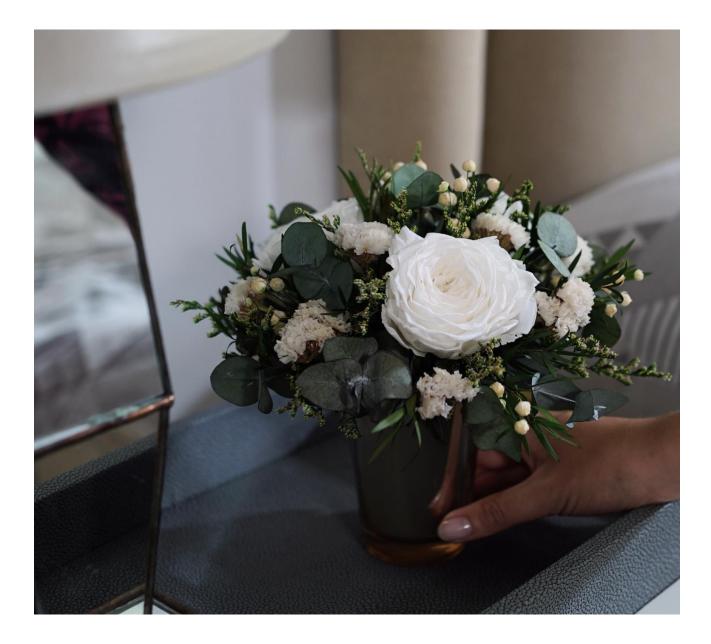

#### Sample Client Installation

MINI

Perfect for bedsides, bathroom, restaurant tables or spa rooms

1-3 flowers or small foliage and wildflower

Flower, color, vase and shape fully customizable

A great size for coffee tables, alcoves or desks