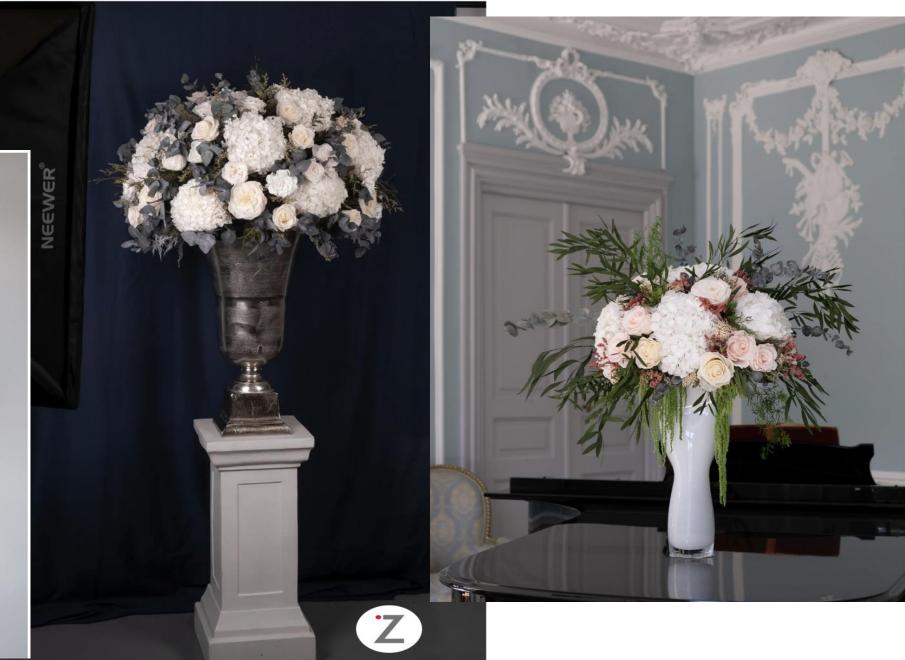

reception areas, and custom designs tailored for home, office, spa, gym, and bar spaces.

With sustainability at the forefront, our arrangements offer eco-friendly floral solutions as they require no water source, minimizing environmental impact.

Enjoy flexibility in maintenance with options to replace arrangements **quarterly**, **bi-annually**, or **annually** according to your preference.



Discover our sample arrangements tailored for:

- ¤ Reception areas
- ¤ Table arrangements
- ¤ Console desk
- ¤ Lounge area
- ¤ Hallways
- ¤ Hotel rooms
- ¤ Bed Rooms
- ¤ Bathrooms
- ¤ Spa display

The arrangements and vases can be fully customized to align seamlessly with your brand identity, ensuring a cohesive and personalized aesthetic throughout your establishment.

#### Reception Area





















#### Console desk & Lobby Lounge







#### Hallways































#### Rooms, suites / bathroom



#### Table Arrangements























#### Spa Display







#### Green & flower walls

















#### Sample Client Installation











MINI

Perfect for bedsides, bathroom, restaurant tables or spa rooms

1-3 flowers or small foliage and wildflower

Flower, color, vase and shape fully customizable



A great size for coffee tables, alcoves or desks

## SMALL

Flower, color, vase and shape fully customizable



Best placed as table centerpieces, hallway arrangements, or smaller lobby displays

## MEDIUM

Flower, color, vase and shape fully customizable



For the largest impact, and to make a lasting impression, go for our large displays.