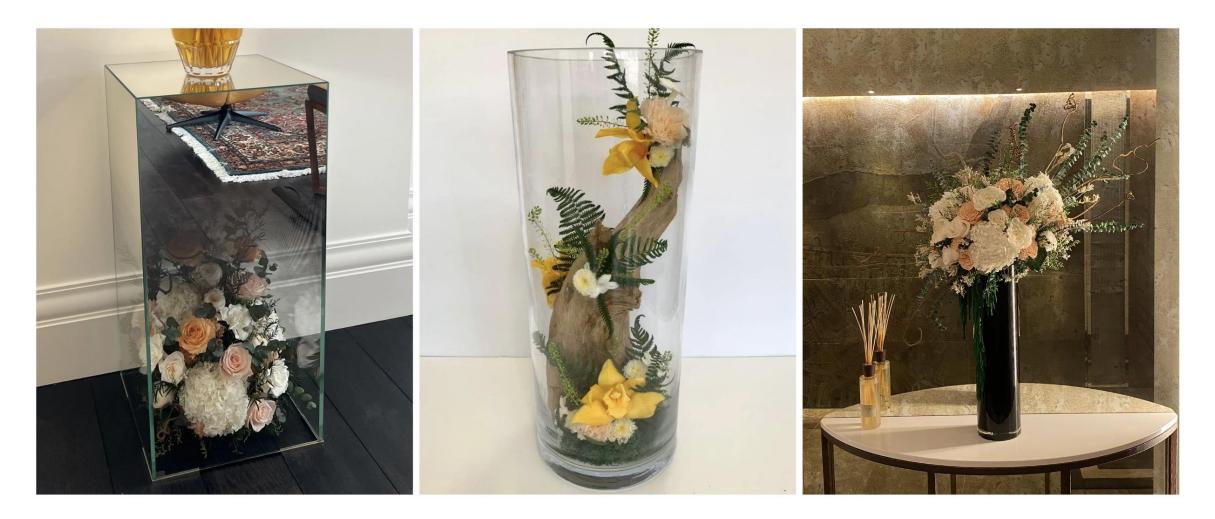

#### Custom trees, wall, foliage and deco items

Trees and deco items are hand made upon ordering, please allow 7-10 days for preparation and delivery.

Amaranthus pots, 18cm by 18cm Ksh 7,500 each Eucalyptus Trees from 1metre H