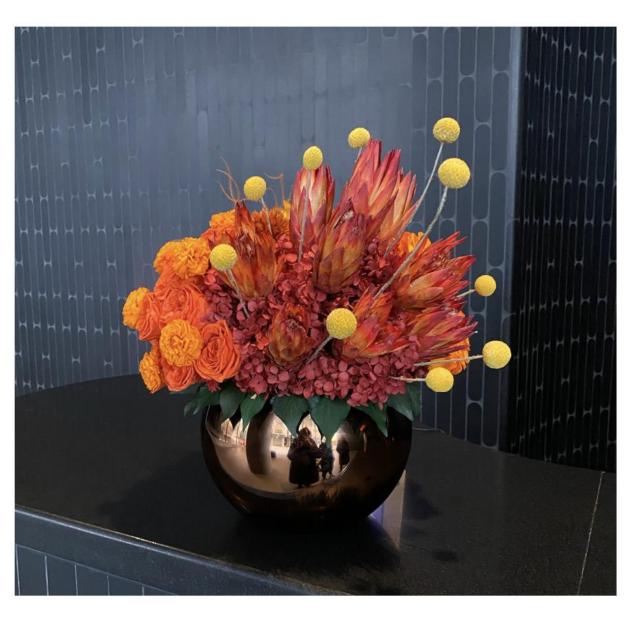

s for reception areas, and custom designs tailored for home, office, spa, gym, and bar spaces.

With sustainability at the forefront, our arrangements offer eco-friendly floral solutions as they require no water source, minimizing environmental impact.

Enjoy flexibility in maintenance with options to replace arrangements **quarterly**, **bi-annually**, or **annually** according to your preference.



Discover our sample arrangements tailored for:

- ¤ Reception areas
- ¤ Table arrangements
- ¤ Console desk
- ¤ Lounge area
- ¤ Hallways
- ¤ Hotel rooms
- ¤ Bed Rooms
- ¤ Bathrooms
- ¤ Spa display

The arrangements and vases can be fully customized to align seamlessly with your brand identity, ensuring a cohesive and personalized aesthetic throughout your establishment.

#### Reception Area





















#### Console desk & Lobby Lounge







#### Hallways































#### Rooms, suites / bathroom



#### Table Arrangements























#### Spa Display







#### Green & flower walls

















#### Sample Client Installation











MINI

Perfect for bedsides, bathroom, restaurant tables or spa rooms

1-3 flowers or small foliage and wildflower

Flower, color, vase and shape fully customizable



A great size for coffee tables, alcoves or desks

## SMALL

Flower, color, vase and shape fully customizable



Best placed as table centerpieces, hallway arrangements, or smaller lobby displays

## MEDIUM

Flower, color, vase and shape fully customizable



For the largest impact, and to make a lasting impression, go for our large disp