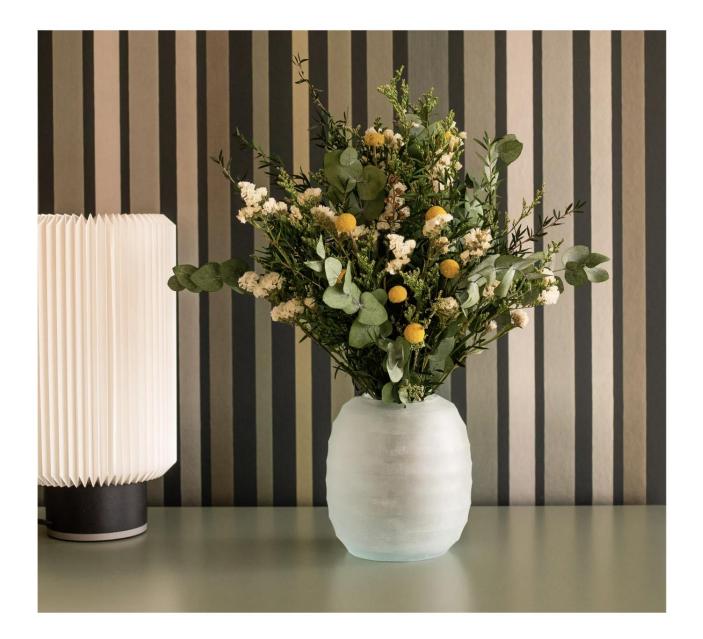

#### Sample Client Installation

MINI

Perfect for bedsides, bathroom, restaurant tables or spa rooms

1-3 flowers or small foliage and wildflower

Flower, color, vase and shape fully customizable

A great size for coffee tables, alcoves or desks

## SMALL

Flower, color, vase and shape fully customizable

Best placed as table centerpieces, hallway arrangements, or smaller lobby displays