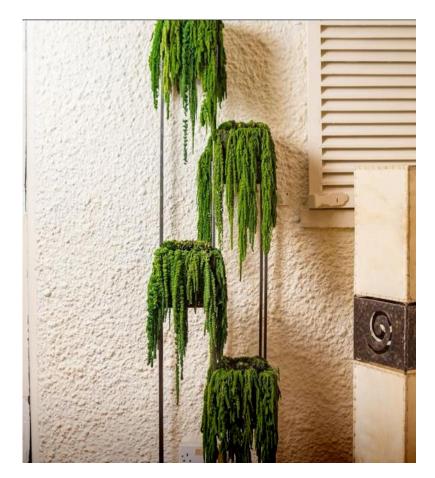

#### Custom trees, wall, foliage and deco items

Trees and deco items are hand made upon ordering, please allow 7-10 days for preparation and delivery.

Amaranthus pots, 18cm by 18cm Ksh 7,500 each Eucalyptus Trees from 1metre H