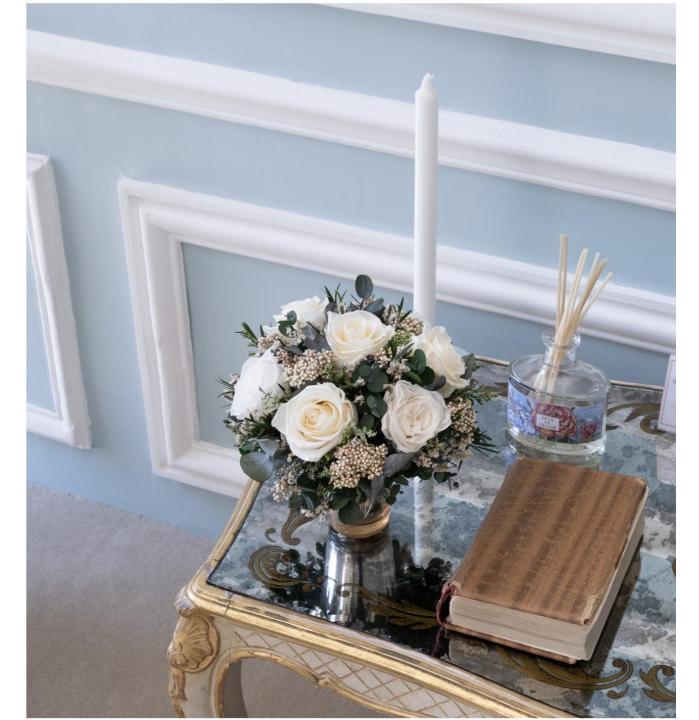

#### Sample Client Installation

MINI

Perfect for bedsides, bathroom, restaurant tables or spa rooms

1-3 flowers or small foliage and wildflower

Flower, color, vase and shape fully customizable

A great size for coffee tables, alcoves or desks

## SMALL

Flower, color, vase and shape fully customizable

Best placed as table centerpieces, hallway arrangements, or smaller lobby displays