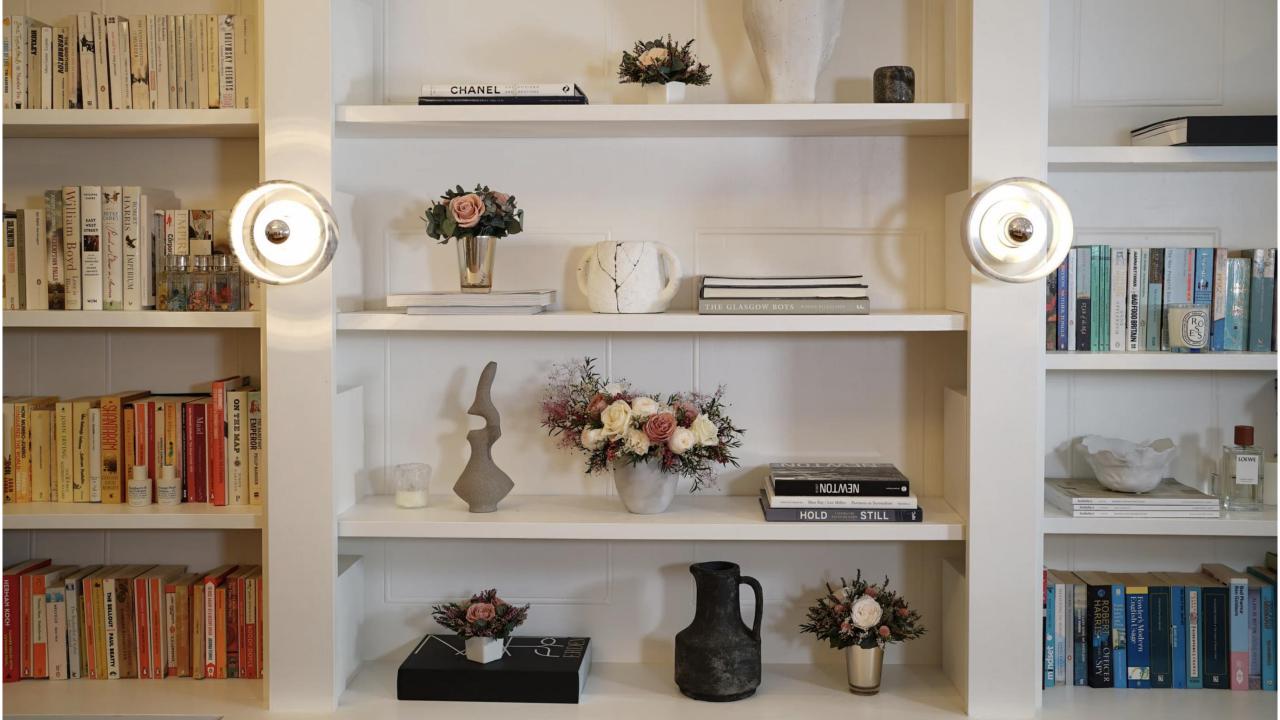

#### Sample Client Installation

MINI

Perfect for bedsides, bathroom, restaurant tables or spa rooms

1-3 flowers or small foliage and wildflower

Flower, color, vase and shape fully customizable

A great size for coffee tables, alcoves or desks

## SMALL

Flower, color, vase and shape fully customizable

Best placed as table centerpieces, hallway arrangements, or smaller lobby displays