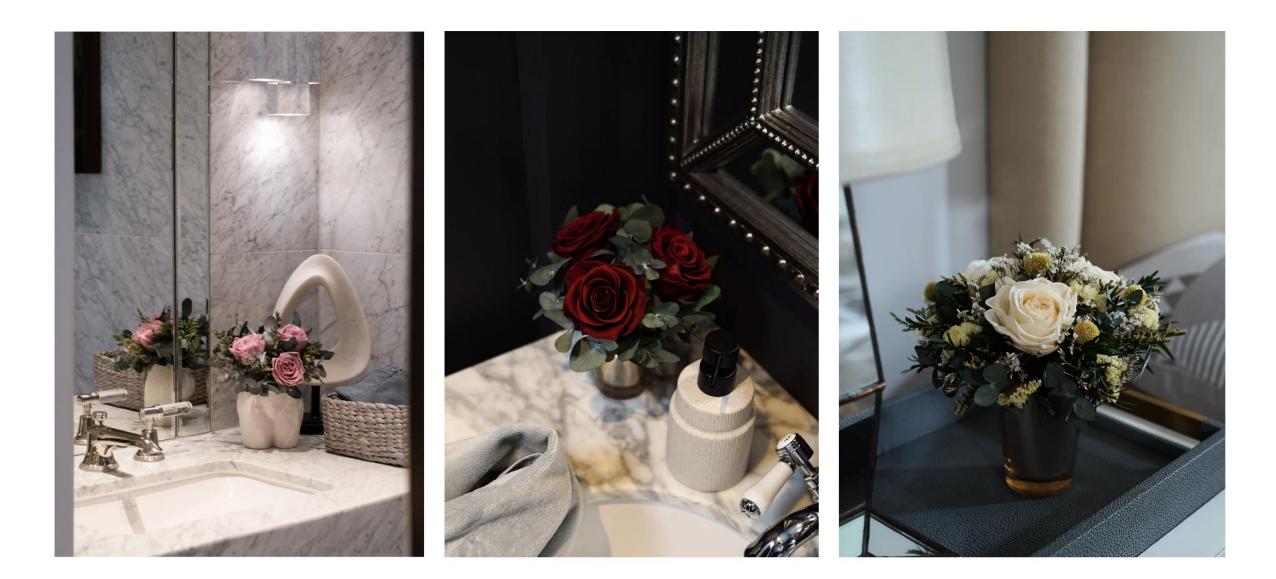

#### Rooms, suites / bathroom

#### Sample Client Installation

MINI

Perfect for bedsides, bathroom, restaurant tables or spa rooms

1-3 flowers or small foliage and wildflower

Flower, color, vase and shape fully customizable

A great size for coffee tables, alcoves or desks