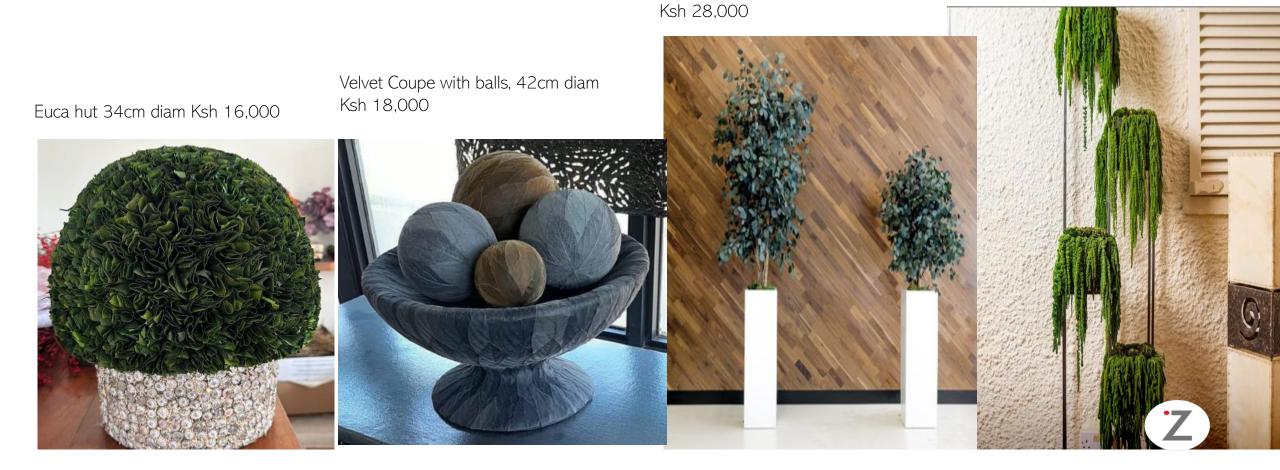

#### Custom trees, wall, foliage and deco items

Trees and deco items are hand made upon ordering, please allow 7-10 days for preparation and delivery.

Amaranthus pots, 18cm by 18cm Ksh 7,500 each Eucalyptus Trees from 1metre H