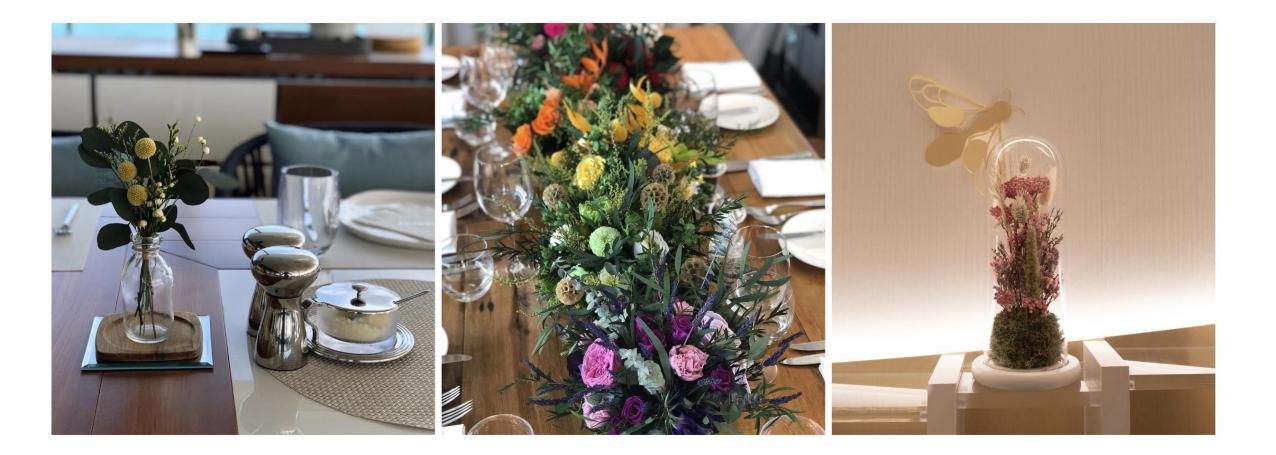

ons as they require no water source, minimizing environmental impact.

Enjoy flexibility in maintenance with options to replace arrangements **quarterly**, **bi-annually**, or **annually** according to your preference.



Discover our sample arrangements tailored for:

- ¤ Reception areas
- ¤ Table arrangements
- ¤ Console desk
- ¤ Lounge area
- ¤ Hallways
- ¤ Hotel rooms
- ¤ Bed Rooms
- ¤ Bathrooms
- ¤ Spa display

The arrangements and vases can be fully customized to align seamlessly with your brand identity, ensuring a cohesive and personalized aesthetic throughout your establishment.

#### Reception Area





















#### Console desk & Lobby Lounge







#### Hallways































#### Rooms, suites / bathroom



#### Table Arrangements























#### Spa Display







#### Green & flower walls

















#### Sample Client Installation











MINI

Perfect for bedsides, bathroom, restaurant tables or spa rooms

1-3 flowers or small foliage and wildflower

Flower, color, vase and shape fully customizable



A great size for coffee tables, alcoves or desks

## SMALL

Flower, color, vase and shape fully customizable



Best placed as table centerpieces, hallway arrangements, or smaller lobby displays

## MEDIUM

Flower, color, vase and shape fully customizable



For the largest impact, and to make a lasting impression, go for our large displays.

## LARGE

Flower, color, vase and shape fully customizable



#### Custom trees, wall, foliage and deco items

Trees and deco items are hand made upon ordering, please allow 7-