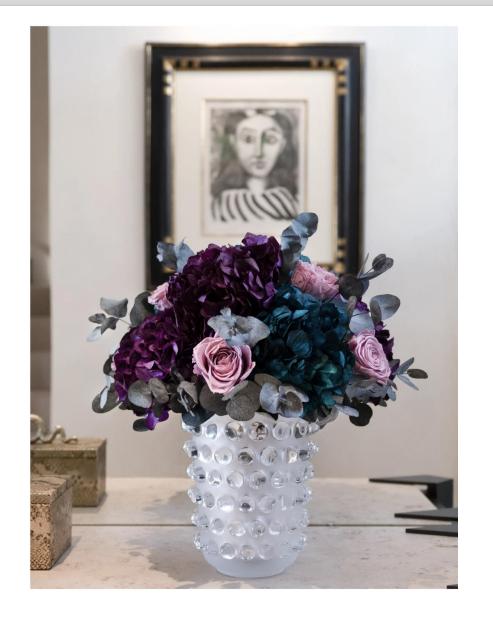

#### Console desk & Lobby Lounge

## SMALL

Flower, color, vase and shape fully customizable

Best placed as table centerpieces, hallway arrangements, or smaller lobby displays

## MEDIUM

Flower, color, vase and shape fully customizable

For the largest impact, and to make a lasting impression, go for our large displays.