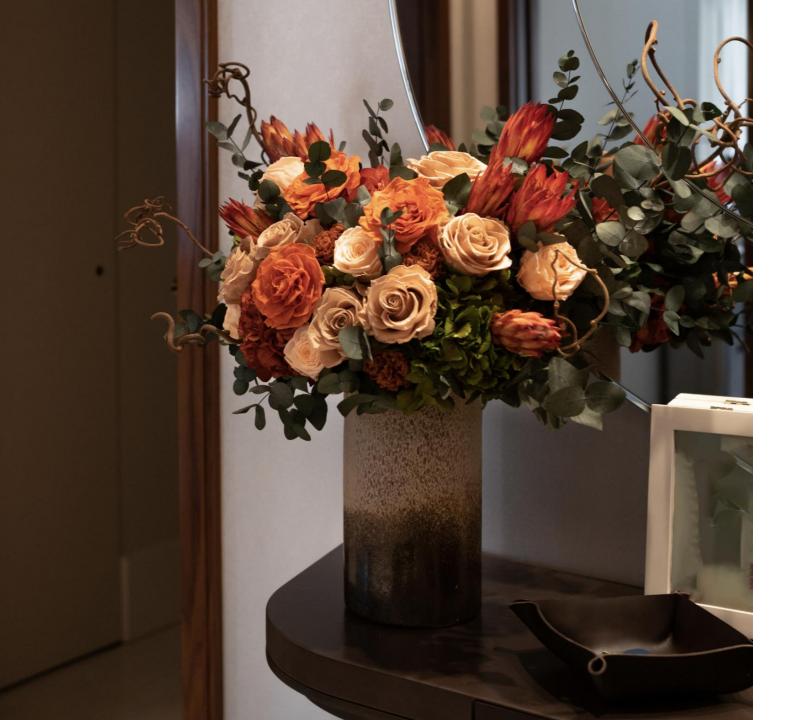

#### Reception Area

#### Console desk & Lobby Lounge

## SMALL

Flower, color, vase and shape fully customizable

Best placed as table centerpieces, hallway arrangements, or smaller lobby displays

## MEDIUM

Flower, color, vase and shape fully customizable

For the largest impact, and to make a lasting impression, go for our large displays.

## LARGE

Flower, color, vase and shape fully customizable