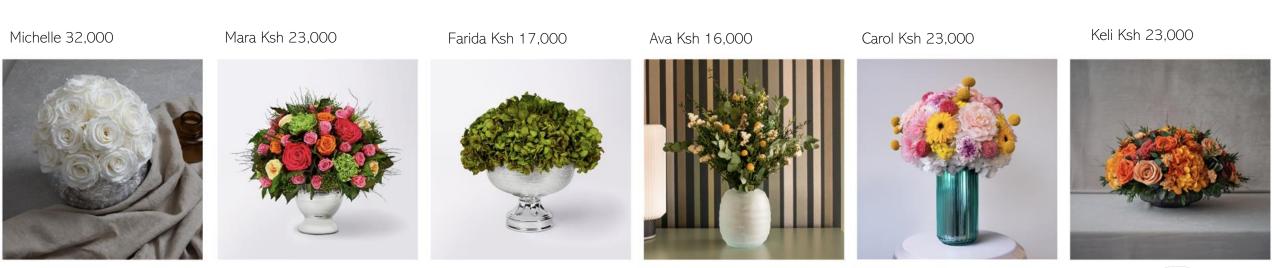

and personalized aesthetic throughout your establishment.

#### Reception Area





















#### Console desk & Lobby Lounge







#### Hallways































#### Rooms, suites / bathroom



#### Table Arrangements























#### Spa Display







#### Green & flower walls

















#### Sample Client Installation











MINI

Perfect for bedsides, bathroom, restaurant tables or spa rooms

1-3 flowers or small foliage and wildflower

Flower, color, vase and shape fully customizable



A great size for coffee tables, alcoves or desks

## SMALL

Flower, color, vase and shape fully customizable



Best placed as table centerpieces, hallway arrangements, or smaller lobby displays

## MEDIUM

Flower, color, vase and shape fully customizable



For the largest impact, and to make a lasting impression, go for our large displays.

## LARGE

Flower, color, vase and shape fully customizable



#### Custom trees, wall, foliage and deco items

Trees and deco items are hand made upon ordering, please allow 7-10 days for preparation and delivery.

Amaranthus pots, 18cm by 18cm Ksh 7,500 each Eucalyptus Trees from 1metre H



### **GET IN TOUCH**

### Zipzap Preserved Flowers & Foliage

Email: info@zipzap.co.ke

Call: +254115646894

www.zipzap.co.ke



ZIP ZNP