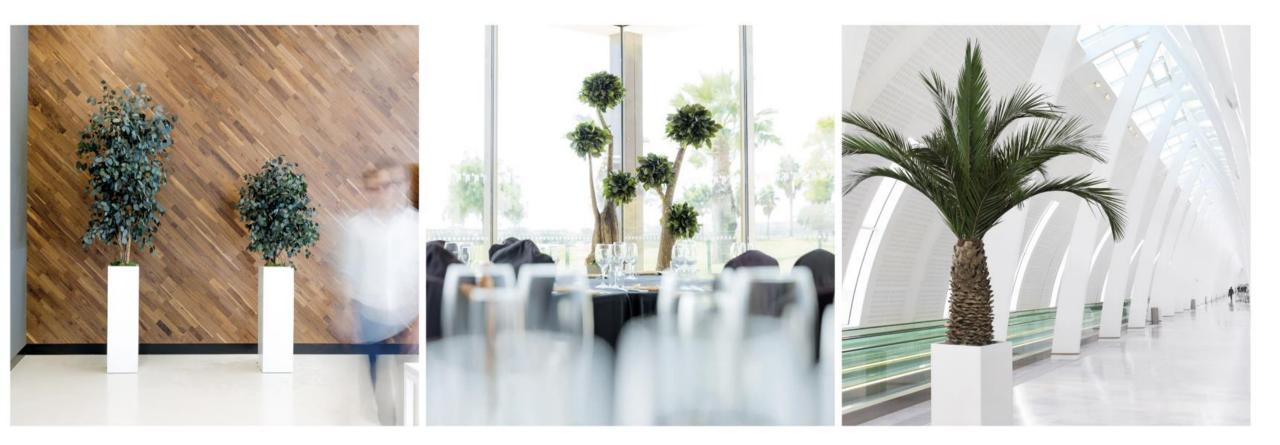

#### Custom trees, wall, foliage and deco items

Trees and deco items are hand made upon ordering, please allow 7-10 days for preparation and delivery.

Amaranthus pots, 18cm by 18cm Ksh 7,500 each Eucalyptus Trees from 1metre H